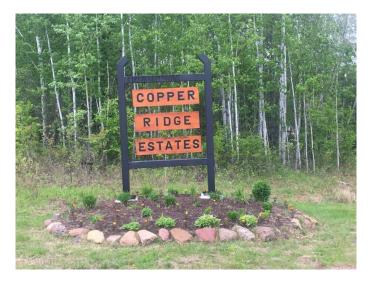

### \$69,900

0 Bedroom, 0.00 Bathroom, Land on 1.49 Acres

NONE, Rural Athabasca County, Alberta

One of the last three lots remaining. This Lot 6 is 1.49 acres, fully treed, and is tucked in towards the back of the subdivision. Just off pavement. Buy a lot in the gorgeous Copper Ridge Estates in Athabasca County, with no requirement to build. Build now, build in the future, or flip it when everything is sold out. The homes already built in the neighborhood create a tidy and peaceful place to live and thrive. Copper Ridge is less than 5 minutes south of Athabasca and is paved to the entrance of the subdivision. Its on the banks of the Tawatinaw Valley, and, as such, is a beautiful rolling haven.