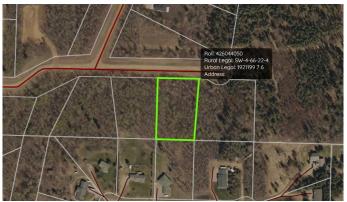

### \$69,900

0 Bedroom, 0.00 Bathroom, Land on 1.49 Acres

NONE, Rural Athabasca County, Alberta

One of the last three lots remaining. This Lot 6 is 1.49 acres, fully treed, and is tucked in towards the back of the subdivision. Just off pavement. Buy a lot in the gorgeous Copper Ridge Estates in Athabasca County, with no requirement to build. Build now, build in the future, or flip it when everything is sold out. The homes already built in the neighborhood create a tidy and peaceful place to live and thrive. Copper Ridge is less than 5 minutes south of Athabasca and is paved to the entrance of the subdivision. Its on the banks of the Tawatinaw Valley, and, as such, is a beautiful rolling haven.

# **Community Information**

Address #6, 660023 Range Road 224

Subdivision NONE

City Rural Athabasca County

County Athabasca County

Province Alberta
Postal Code T9S 2A8