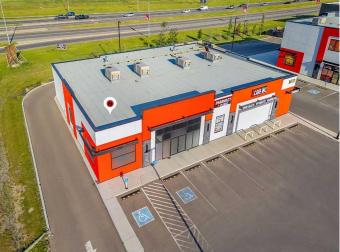

#### \$1,550,000

0 Bedroom, 0.00 Bathroom, Commercial on 0.00 Acres

Stoney 3, Calgary, Alberta

Seize this RARE chance to own a premium retail bay with a DRIVE-THRU DRIVE-THRU DRIVE-THRU , located at the busy intersection of Country Hills Blvd NE and Metis Trail. This 2,700 ± square feet retail space offers unbeatable exposure and accessibility in one of Northeast Calgaryâ€<sup>TM</sup>s most dynamic commercial corridors. Drive-thru bays in this area are an exceptionally rare find, making this an opportunity you donâ€<sup>TM</sup>t want to miss.