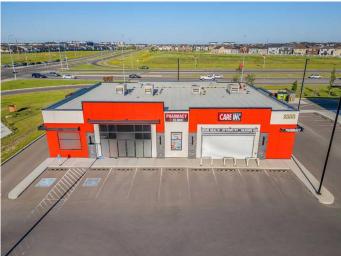

#### \$1,550,000

0 Bedroom, 0.00 Bathroom, Commercial on 0.00 Acres

Stoney 3, Calgary, Alberta

Seize this RARE chance to own a premium retail bay with a DRIVE-THRU DRIVE-THRU DRIVE-THRU , located at the busy intersection of Country Hills Blvd NE and Metis Trail. This 2,700 ± square feet retail space offers unbeatable exposure and accessibility in one of Northeast Calgaryâ€<sup>TM</sup>s most dynamic commercial corridors. Drive-thru bays in this area are an exceptionally rare find, making this an opportunity you donâ€<sup>TM</sup>t want to miss.