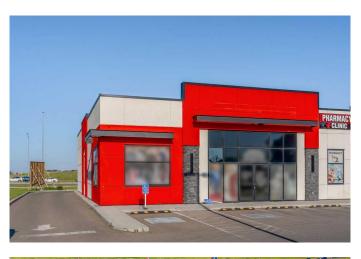

#### \$1,550,000

0 Bedroom, 0.00 Bathroom, Commercial on 0.00 Acres

Stoney 3, Calgary, Alberta

Seize this RARE chance to own a premium retail bay with a DRIVE-THRU DRIVE-THRU DRIVE-THRU , located at the busy intersection of Country Hills Blvd NE and Metis Trail. This 2,700 ± square feet retail space offers unbeatable exposure and accessibility in one of Northeast Calgaryâ€<sup>TM</sup>s most dynamic commercial corridors. Drive-thru bays in this area are an exceptionally rare find, making this an opportunity you donâ€<sup>TM</sup>t want to miss.