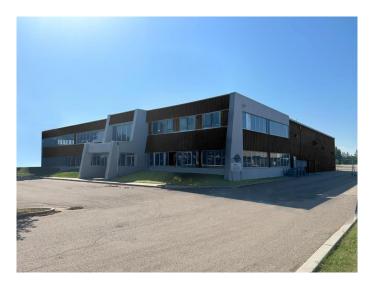

#### \$12

0 Bedroom, 0.00 Bathroom, Commercial on 2.29 Acres

Northlands Industrial Park, Red Deer, Alberta

Located in Northlands Industrial Business Park, this 14,400 SF standalone building on 2.29 acres, is available for lease. Recently renovated, the building features 3,150 SF of main floor office space that includes a reception and waiting room with a kitchenette/coffee counter, seven offices, two washrooms, a full staff kitchen, and an additional room that can be used as another office or storage. There is a 3,150 SF second floor that is mainly open and is accessible from both the office area and the shop. The remainder of the building is shop space, separated into two areas. The first area is 7,650 SF (90' x 85') with (2) 14' x 16' overhead doors, and a washroom. The second area is 3,600 SF (30' x 120'), and includes (1) 14' x 16' overhead door. The yard is graveled and fully fenced with a 4,800 SF (60' x 80') Quonset on site. Ample paved parking is available directly in front of the building. Additional Rent is TBD for the 2025 budget year.