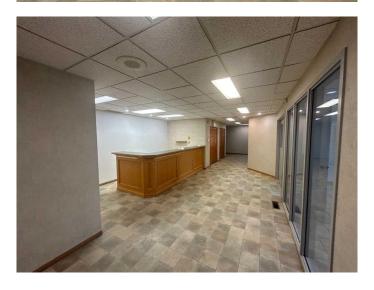

#### \$12

0 Bedroom, 0.00 Bathroom, Commercial on 2.29 Acres

Northlands Industrial Park, Red Deer, Alberta

Located in Northlands Industrial Business Park, this 14,400 SF standalone building on 2.29 acres, is available for lease. Recently renovated, the building features 3,150 SF of main floor office space that includes a reception and waiting room with a kitchenette/coffee counter, seven offices, two washrooms, a full staff kitchen, and an additional room that can be used as another office or storage. There is a 3,150 SF second floor that is mainly open and is accessible from both the office area and the shop. The remainder of the building is shop space, separated into two areas. The first area is 7,650 SF (90' x 85') with (2) 14' x 16' overhead doors, and a washroom. The second area is 3,600 SF (30' x 120'), and includes (1) 14' x 16' overhead door. The yard is graveled and fully fenced with a 4,800 SF (60' x 80') Quonset on site. Ample paved parking is available directly in front of the building. Additional Rent is TBD for the 2025 budget year.