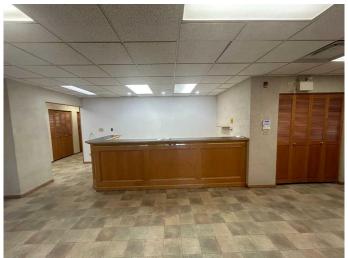

#### \$12

0 Bedroom, 0.00 Bathroom, Commercial on 2.29 Acres

Northlands Industrial Park, Red Deer, Alberta

Located in Northlands Industrial Business Park, this 14,400 SF standalone building on 2.29 acres, is available for lease. Recently renovated, the building features 3,150 SF of main floor office space that includes a reception and waiting room with a kitchenette/coffee counter, seven offices, two washrooms, a full staff kitchen, and an additional room that can be used as another office or storage. There is a 3,150 SF second floor that is mainly open and is accessible from both the office area and the shop. The remainder of the building is shop space, separated into two areas. The first area is 7,650 SF (90' x 85') with (2) 14' x 16' overhead doors, and a washroom. The second area is 3,600 SF (30' x 120'), and includes (1) 14' x 16' overhead door. The yard is graveled and fully fenced with a 4,800 SF (60' x 80') Quonset on site. Ample paved parking is available directly in front of the building. Additional Rent is TBD for the 2025 budget year.