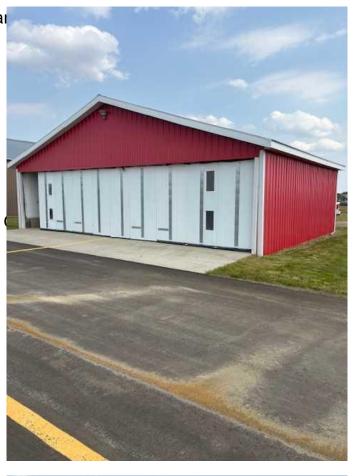

#### \$42,500

0 Bedroom, 0.00 Bathroom, Commercial on 0.00 Acres

NONE, Fairview, Alberta

This hangar located at the Fairview Municipal Airport provides the solution as to where to park and store your private plane. The 1200 sq ft building with 8 ft 8-inch height clearance will accommodate airplanes up the size of a Cessna 172. Building is on land leased from the MD of Fairview at a very nominal annual fee. Concrete foundation. concrete floor. 2x4 insulated walls and ceiling are protected with painted OSB board. Power to building but needs to have service connected by Atco. Natural gas on site but not installed. Concrete ramp to airside of runway. Aviation fuel and jet fuel available on site by cardlock. Runway and apron have newly installed asphalt. Airport has instrument approach - CEB5. The building was moved to the current location at airport in 1998. In 2010 tin was added to the interior and exterior of the building and a concrete floor was installed.