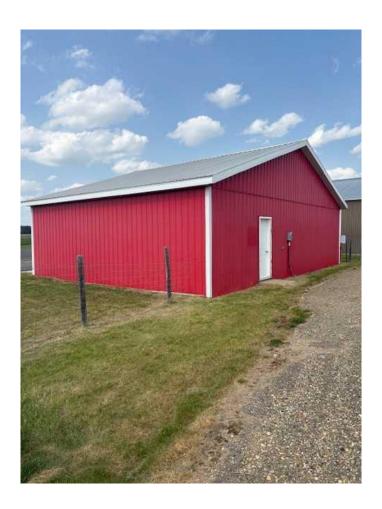

#### \$42,500

0 Bedroom, 0.00 Bathroom, Commercial on 0.00 Acres

NONE, Fairview, Alberta

This hangar located at the Fairview Municipal Airport provides the solution as to where to park and store your private plane. The 1200 sq ft building with 8 ft 8-inch height clearance will accommodate airplanes up the size of a Cessna 172. Building is on land leased from the MD of Fairview at a very nominal annual fee. Concrete foundation. concrete floor. 2x4 insulated walls and ceiling are protected with painted OSB board. Power to building but needs to have service connected by Atco. Natural gas on site but not installed. Concrete ramp to airside of runway. Aviation fuel and jet fuel available on site by cardlock. Runway and apron have newly installed asphalt. Airport has instrument approach - CEB5. The building was moved to the current location at airport in 1998. In 2010 tin was added to the interior and exterior of the building and a concrete floor was installed.