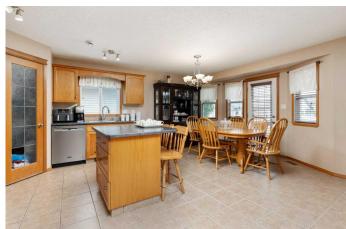

## \$469,000

4 Bedroom, 3.00 Bathroom, 1,316 sqft Residential on 0.14 Acres

Victoria Park\_CAMR, Camrose, Alberta

Welcome Home ! This breath taking 4 bedroom custom home is nestled in the heart of Victoria Park . This stunning property boasts 4 spacious sized bedrooms, 2 full bathrooms and a 5 piece ensuite with feature corner jetted tub. The gourmet kitchen with island is perfect for cooking up a storm. The generous sized living room features a corner gas fireplace and Vaulted ceilings. The Primary room features walk in closets and a door to the back yard two tiered deck for those outdoor BBQ's and enjoying the sun. Need more? This home has a fully fenced yard, RV parking, and double heated attached garage. This home is located close to walking paths, top-rated schools and shopping. Its the perfect blend of comfort, style and convenience.