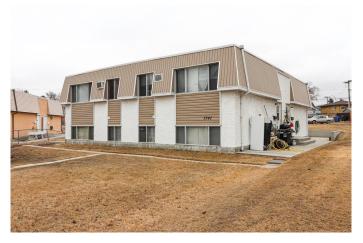

# \$525,900 - 1741 14 Avenue Se, Medicine Hat

MLS® #A2230893

# \$525,900

0 Bedroom, 0.00 Bathroom, 1,802 sqft Multi-Family on 0.00 Acres

Crestwood-Norwood, Medicine Hat, Alberta

Great Revenue Opportunity!! All units have 2 bedrooms 4 newer furnaces, hot wat and 1 bath. Newer furnaces, hot water tanks and fuse panels. New duct work to install new furnaces. 4 plex plex close to schools, busing, and walking trails. All units occupied with tenants. Call for more info. 4 plex are priced to sell, and sold being as is.

Built in 1973