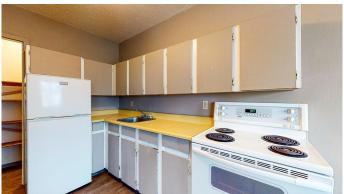

# Interior

Appliances Refrigerator, Stove(s), Washer/Dryer, Window Coverings

Heating Forced Air

Cooling Window Unit(s)