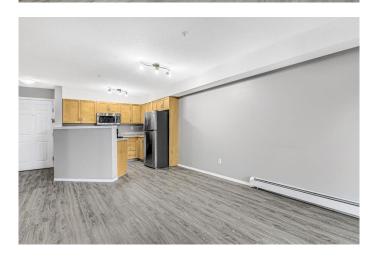

# \$212,500

2 Bedroom, 2.00 Bathroom, 847 sqft Residential on 158.14 Acres

Gateway., Grande Prairie, Alberta

Very nice floorpan with large kitchen!
Upgrades include brand new vinyl plank
flooring & carpet, maple cabinets and 2
separate balcony decks. Non smoking, No
pets Unit - close to Stores, College and the
new hospital. Main Bedroom features an
ensuite. All five appliances included, plus a
good sized storage room with washer and
dryer. Security with 24 hour locked front door.
Condo fee includes gas, water, electricity,
garbage removal and building maintenance.
Unit provides one heated underground parking
space. Consider owning this lovely Condo or
purchase as revenue property!

# Interior

Interior Features Elevator, Laminate Counters, No Animal Home, No Smoking Home

Appliances Dishwasher, Electric Stove, Microwave Hood Fan, Refrigerator,

Washer/Dryer

Heating Hot Water

Cooling None