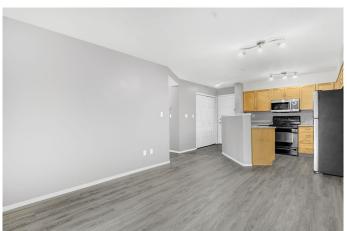

# \$212,500

2 Bedroom, 2.00 Bathroom, 847 sqft Residential on 158.14 Acres

Gateway., Grande Prairie, Alberta

Very nice floorpan with large kitchen!
Upgrades include brand new vinyl plank
flooring & carpet, maple cabinets and 2
separate balcony decks. Non smoking, No
pets Unit - close to Stores, College and the
new hospital. Main Bedroom features an
ensuite. All five appliances included, plus a
good sized storage room with washer and
dryer. Security with 24 hour locked front door.
Condo fee includes gas, water, electricity,
garbage removal and building maintenance.
Unit provides one heated underground parking
space. Consider owning this lovely Condo or
purchase as revenue property!

# Interior

Interior Features Elevator, Laminate Counters, No Animal Home, No Smoking Home

Appliances Dishwasher, Electric Stove, Microwave Hood Fan, Refrigerator,

Washer/Dryer

Heating Hot Water

Cooling None