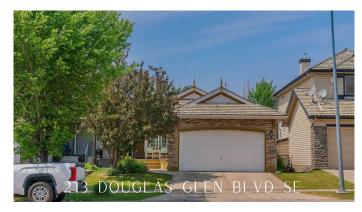

# \$600,000 - 213 Douglas Glen Boulevard Se, Calgary

MLS® #A2231372

## \$600,000

2 Bedroom, 2.00 Bathroom, 1,332 sqft Residential on 0.10 Acres

Douglasdale/Glen, Calgary, Alberta

\*\*\* Check out the YouTube video for community and location highlights \*\*\* WEST BACKYARD ONTO PATHWAY | ORIGINAL OWNERS | STEPS TO PARK +TENNIS COURTS + HOCKEY RINK | IDEAL FOR DOWNSIZERS | WALK TO BOW RIVER PATHWAYS | Welcome home to 213 Douglas Glen Blvd, located in the wonderful family community of Douglas Glen. This ideal bungalow layout is perfect for anyone looking to downsize or those with mobility concerns seeking a single-level floorplan in an unbeatable location. The home backs directly onto the community pathway system and is just steps from the tennis/pickleball courts, ice rink, multiple parks, and a five-minute walk to the Bow River. As you enter the home, you're immediately greeted by large vaulted ceilings and natural light flowing through the expansive west-facing windows at the rear. The main level features an open-concept layout with a generous kitchen that opens into a spacious living and dining areaâ€"an ideal space for entertaining or gathering with family over the holidays. The living room includes a cozy gas fireplace and has plenty of room for larger furniture, perfect for unwinding with a movie or Flames game. The massive 17x14 primary bedroom boasts vaulted ceilings, a luxurious 4-piece ensuite, and a large walk-in closet. Additionally on this level you'II find a second bedroom or perfect home office overlooking the front yard, a laundry room with access to the oversized

#### **Amenities**

Parking Spaces 4

Parking Double Garage Attached, Driveway, Garage Door Opener, Oversized

# of Garages 2