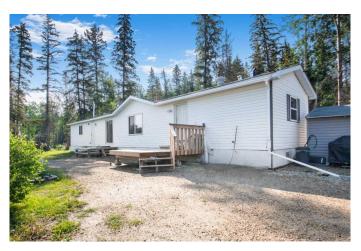

#### \$525,000

3 Bedroom, 2.00 Bathroom, 1,216 sqft Residential on 2.91 Acres

Lawra Estates., Rural Grande Prairie No. 1, County of, Alberta

Tranquility minutes from the city! If your looking for your own little slice of paradise without breaking the bank or spending long hours commuting then you need to check out this gorgeous 2.91 treed acres, just 5 minutes east of Grande Prairie! It is improved with a 3 bedroom, 2 bath home featuring a bright living area and spacious kitchen, as well as a oversized 28 x 30 detached garage. Outside there is a large, well graveled parking pad with room for numerous vehicles in front of the house and a beautiful yard out back with a mix of open grass areas and trees as well as a firepit area, garden area and numerous raised garden beds (which can be watered from the old surface well). There are even a number of trails cut through the evergreens, making the perfect place for your morning stroll. All services are on this property including an upgraded treatment center and at grade septic and a brand new drilled well just installed in 2024. This is a fantastic property that is next to impossible to replace in this area so make your move and book your own private viewing today!

#### **Essential Information**

MLS® #

A2231634

| Price          | \$525,000                                       |
|----------------|-------------------------------------------------|
| Bedrooms       | 3                                               |
| Bathrooms      | 2.00                                            |
| Full Baths     | 2                                               |
| Square Footage | 1,216                                           |
| Acres          | 2.91                                            |
| Year Built     | 1996                                            |
| Туре           | Residential                                     |
| Sub-Type       | Detached                                        |
| Style          | Acreage with Residence, Single Wide Mobile Home |
| Status         | Active                                          |

#### Exterior

| Exterior Features | Fire Pit, Private Yard   |
|-------------------|--------------------------|
| Lot Description   | Garden, Lawn, Many Trees |
| Roof              | Asphalt Shingle          |
| Construction      | Vinyl Siding             |
| Foundation        | Block                    |