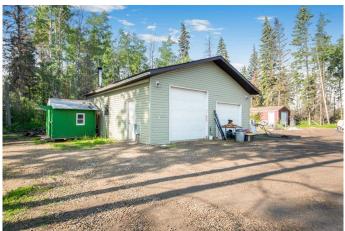

#### \$525,000

3 Bedroom, 2.00 Bathroom, 1,216 sqft Residential on 2.91 Acres

Lawra Estates., Rural Grande Prairie No. 1, County of, Alberta

Tranquility minutes from the city! If your looking for your own little slice of paradise without breaking the bank or spending long hours commuting then you need to check out this gorgeous 2.91 treed acres, just 5 minutes east of Grande Prairie! It is improved with a 3 bedroom, 2 bath home featuring a bright living area and spacious kitchen, as well as a oversized 28 x 30 detached garage. Outside there is a large, well graveled parking pad with room for numerous vehicles in front of the house and a beautiful yard out back with a mix of open grass areas and trees as well as a firepit area, garden area and numerous raised garden beds (which can be watered from the old surface well). There are even a number of trails cut through the evergreens, making the perfect place for your morning stroll. All services are on this property including an upgraded treatment center and at grade septic and a brand new drilled well just installed in 2024. This is a fantastic property that is next to impossible to replace in this area so make your move and book your own private viewing today!

## Amenities

| Parking Spaces | 8                      |
|----------------|------------------------|
| Parking        | Double Garage Detached |
| # of Garages   | 2                      |