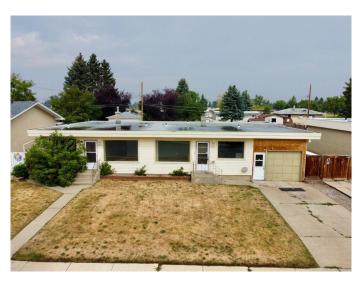

# \$529,000 - 2709 6 Avenue N, Lethbridge

MLS® #A2232861

#### \$529,000

0 Bedroom, 0.00 Bathroom, 1,767 sqft Multi-Family on 0.19 Acres

Majestic Place, Lethbridge, Alberta

Located at 2709 6 Ave N, Lethbridge, AB, this multi-family property presents significant opportunities for both renovation enthusiasts and investors interested in rental income. Covering an interior space of 1,767 sqft, the residence is divided into two units. One side features three bedrooms, two baths and has been extensively renovated, pointing to the property's potential for further enhancements. The other side houses two bedrooms. Both sides have potential to add bedrooms.

This property's large lot also offers ample space for expansion or creating additional outdoor living areas. Whether you're drawn to its renovation potential or the chance of generating rental income, this property is a robust investment in a well-serviced community. Photos and Virtual walk through prior to tenants.

## **Essential Information**

| MLS® #         | A2232861               |
|----------------|------------------------|
| Price          | \$529,000              |
| Bathrooms      | 0.00                   |
| Square Footage | 1,767                  |
| Acres          | 0.19                   |
| Year Built     | 1963                   |
| Туре           | Multi-Family           |
| Sub-Type       | Duplex                 |
| Style          | Side by Side, Bungalow |
| Status         | Active                 |
|                |                        |