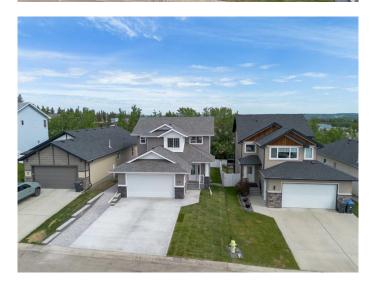

# \$579,900 - 19 Cole Way, Sylvan Lake

MLS® #A2233021

### \$579,900

3 Bedroom, 3.00 Bathroom, 1,517 sqft Residential on 0.12 Acres

Crestview, Sylvan Lake, Alberta

Brand New Build in Crestview – Sylvan Lake 3 Bed | 2 Bath | 1,517 Sq Ft | Walk-Out Basement | Heated Double Garage Step into modern comfort with this beautifully crafted brand-new 2-storey home located in the sought-after Crestview community of Sylvan Lake. With 1,517 sq ft of thoughtfully designed living space, this home blends stylish features with everyday functionality.