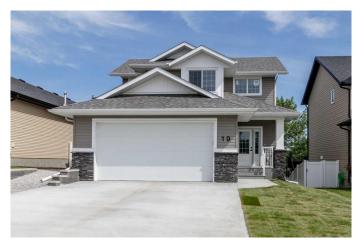

# \$579,900 - 19 Cole Way, Sylvan Lake

MLS® #A2233021

### \$579,900

3 Bedroom, 3.00 Bathroom, 1,517 sqft Residential on 0.12 Acres

Crestview, Sylvan Lake, Alberta

Brand New Build in Crestview – Sylvan Lake 3 Bed | 2 Bath | 1,517 Sq Ft | Walk-Out Basement | Heated Double Garage Step into modern comfort with this beautifully crafted brand-new 2-storey home located in the sought-after Crestview community of Sylvan Lake. With 1,517 sq ft of thoughtfully designed living space, this home blends stylish features with everyday functionality.

The main floor welcomes you with a spacious front entry and 9-foot ceilings, enhancing the open-concept feel throughout. The chef-inspired kitchen features quartz countertops, soft-close cabinetry, and a subway tile backsplash. Stainless steel appliances include a new fridge, dishwasher, and a range with a microwave hood fan. Durable vinyl plank flooring flows throughout the main level, perfect for busy households. Off the kitchen, step onto a 12' x 18' deck, ideal for entertaining and complete with a gas BBQ hookup. The rear entry includes a convenient laundry area, built-in bench, and coat hooksâ€"keeping your home neat and organized.

The walk-out basement has painted floors with drywalled exterior walls and electrical outlets already installedâ€"ready for your finishing

touches. The walk out to your ground-level backyard and enjoy warm summer evenings. Additional features include a heated 20 x 23 double garage, and front and rear yard landscaping, poured concrete driveway, retaining wall and sidewalks.