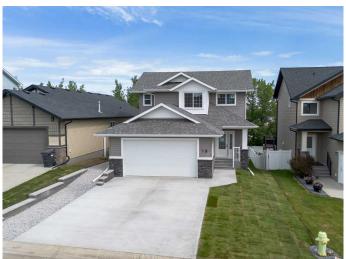

# \$579,900 - 19 Cole Way, Sylvan Lake

MLS® #A2233021

### \$579,900

3 Bedroom, 3.00 Bathroom, 1,517 sqft Residential on 0.12 Acres

Crestview, Sylvan Lake, Alberta

Brand New Build in Crestview – Sylvan Lake 3 Bed | 2 Bath | 1,517 Sq Ft | Walk-Out Basement | Heated Double Garage Step into modern comfort with this beautifully crafted brand-new 2-storey home located in the sought-after Crestview community of Sylvan Lake. With 1,517 sq ft of thoughtfully designed living space, this home blends stylish features with everyday functionality.

The walk-out basement has painted floors with drywalled exterior walls and electrical outlets already installedâ€"ready for your finishing

touches. The walk out to your ground-level backyard and enjoy warm summer evenings. Additional features include a heated 20 x 23 double garage, and front and rear yard landscaping, poured concrete driveway, retaining wall and sidewalks.