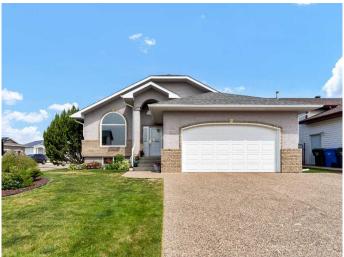

# \$549,900

5 Bedroom, 3.00 Bathroom, 1,418 sqft Residential on 0.18 Acres

SE Southridge, Medicine Hat, Alberta

Beautiful 5-Bedroom Bungalow in a Fantastic Location – Bright, Spacious, and Move-In Ready

Welcome to this beautifully maintained 5-bedroom bungalow, ideally located on a quiet street close to schools, parks, and shopping. This warm and inviting home has been thoughtfully updated and is perfect for families looking for space, comfort, and convenience.

Outside, the covered, maintenance-free deck is perfect for relaxing or hosting summer barbecues. The yard is fully fenced and landscaped with perennials, offering a peaceful and private outdoor space. A large shed provides extra storage, and the heated double garage adds year-round convenience.