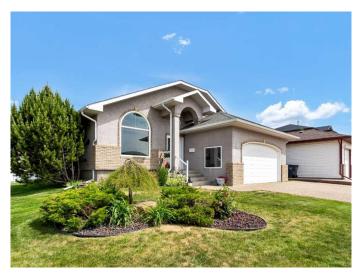

# \$549,900

5 Bedroom, 3.00 Bathroom, 1,418 sqft Residential on 0.18 Acres

SE Southridge, Medicine Hat, Alberta

Beautiful 5-Bedroom Bungalow in a Fantastic Location – Bright, Spacious, and Move-In Ready

Welcome to this beautifully maintained 5-bedroom bungalow, ideally located on a quiet street close to schools, parks, and shopping. This warm and inviting home has been thoughtfully updated and is perfect for families looking for space, comfort, and convenience.

From the moment you step inside, you'II appreciate the lovely hardwood floors and the abundance of natural light that fills the main floor. The open-concept kitchen is both functional and stylish, offering granite countertops, ample cabinetry, a raised breakfast bar, walk-in pantry, and newer stainless steel appliances. The adjoining dining area is bright and welcoming, and a newly installed patio door enhances the space while providing easy access to the backyard.

Outside, the covered, maintenance-free deck is perfect for relaxing or hosting summer barbecues. The yard is fully fenced and landscaped with perennials, offering a peaceful and private outdoor space. A large shed provides extra storage, and the heated double garage adds year-round convenience.

Additional updates include newer shingles in 2017. This well-cared-for home truly shines with its blend of functionality, charm, and location. Don't miss your opportunity to view this fantastic propertyâ€"book your showing today!