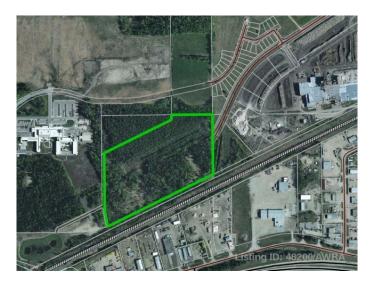

### \$475,000

0 Bedroom, 0.00 Bathroom, Land on 30.05 Acres

N/A, Edson, Alberta

Fantastic opportunity to own approximately 30 acres in town limits. Strategically located in the east end of Edson between the new Edson hospital and the Weyerhaeuser mill. The property is currently zoned Urban Reserve but with rezoning and Town approval the development possibilities are endless!