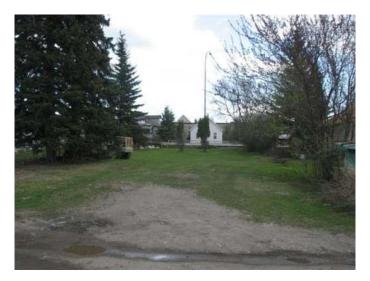

## \$60,000

0 Bedroom, 0.00 Bathroom, Land on 0.16 Acres

N/A, Edson, Alberta

7,000 sq. ft. vacant commercial lot on Highway 16 Westbound. This property would offer excellent highway exposure. With back alley access you can have parking at the rear of the property. Local improvement charge is \$553.48 and goes to 2034.

## **Exterior**

Exterior Features Dog Run

Lot Description Back Lane, City Lot, Landscaped, Lawn, Rectangular Lot, Standard

Shaped Lot, Cleared