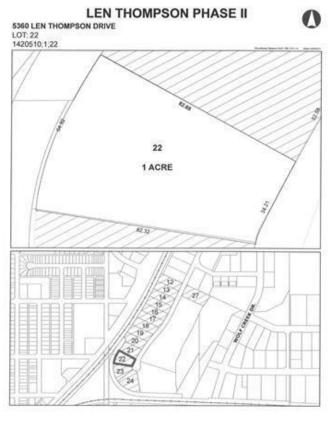

### \$225,000

0 Bedroom, 0.00 Bathroom, Commercial on 1.00 Acres

Wolf Creek Industrial Park, Lacombe, Alberta

Len Thompson Industrial Park. New 15 acre industrial park strategically located in the heart of Lacombe's industrial area and will soon be home to Lacombe's new Public Works shop and yard site. Features highway exposure, access and visibility. Conveniently located next to major regional highways. Lots are zoned light industrial which provides for a large variety of permitted and discretionary uses. Subdivision is paved, shovel ready with street lights and services to lot. Currently lots are 1 to 1.5 acres in size but if you need to amalgamate 1 or more lots to make your business plan work that is easy to do. Come take a look at the City of Lacombe and its newest industrial subdivision where your business needs will be met and thrive for years to come. Note the City is also willing to look at selling a separate 7 to 10 acre parcel.

# **Community Information**

Address 5360 Len Thompson Drive

Subdivision Wolf Creek Industrial Park

City Lacombe
County Lacombe
Province Alberta

Postal Code T4L 2H3

### **Additional Information**

Date Listed April 3rd, 2018

Days on Market 2840

Zoning I1