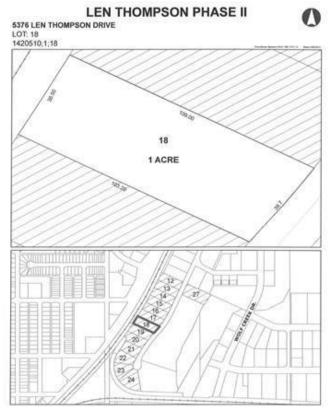

# \$225,000 - 5376 Len Thompson Drive, Lacombe

MLS® #CA0131978

### \$225,000

0 Bedroom, 0.00 Bathroom, Commercial on 1.00 Acres

Wolf Creek Industrial Park, Lacombe, Alberta

Len Thompson Industrial Park. New 15 acre industrial park strategically located in the heart of Lacombe's industrial area and will soon be home to Lacombe's new Public Works shop and yard site. Features highway exposure, access and visibility. Conveniently located next to major regional highways. Lots are zoned light industrial which provides for a large variety of permitted and discretionary uses. Subdivision is paved, shovel ready with street lights and services to lot. Currently lots are 1 to 1.5 acres in size but if you need to amalgamate 1 or more lots to make your business plan work that is easy to do. Come take a look at the City of Lacombe and its newest industrial subdivision where your business needs will be met and thrive for years to come. Note the City is also willing to look at selling a separate 7 to 10 acre parcel.

## **Community Information**

Address 5376 Len Thompson Drive

Subdivision Wolf Creek Industrial Park

City Lacombe
County Lacombe
Province Alberta

Postal Code T4L 2H3