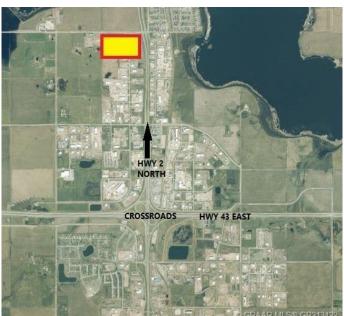

#### \$3,993,000

0 Bedroom, 0.00 Bathroom, Land on 8.28 Acres

N/A, Clairmont, Alberta

8.28 Acres with direct exposure to the Highway [HWY 2 North]. This lot is Zoned RM-4 - HIGHWAY INDUSTRIAL. Located Directly beside the New Co-OP Card Lock Station.

## **Community Information**

Address 9801 102 Street

Subdivision N/A

City Clairmont

County Grande Prairie No. 1, County of

Province Alberta
Postal Code T0H 0W0