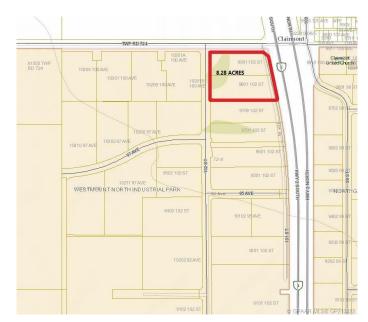

#### \$3,993,000

0 Bedroom, 0.00 Bathroom, Land on 8.28 Acres

N/A, Clairmont, Alberta

8.28 Acres with direct exposure to the Highway [HWY 2 North]. This lot is Zoned RM-4 - HIGHWAY INDUSTRIAL. Located Directly beside the New Co-OP Card Lock Station.

## **Community Information**

Address 9801 102 Street

Subdivision N/A

City Clairmont

County Grande Prairie No. 1, County of

Province Alberta
Postal Code T0H 0W0

#### **Additional Information**

Date Listed December 18th, 2019

Days on Market 2070 Zoning RM-4